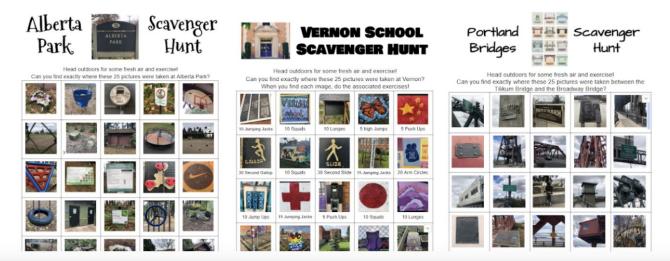

# Fresh Air & Exercise!

Need ideas for what to do outside? Need exercise? Want to explore Portland? Click on any image below to be redirected to a video by Vernon PE Teacher Mr. Rittman explaining all the cool places and parks in Portland. Plus, 3 different scavenger hunts around town!

# **Scavenger Hunts!**