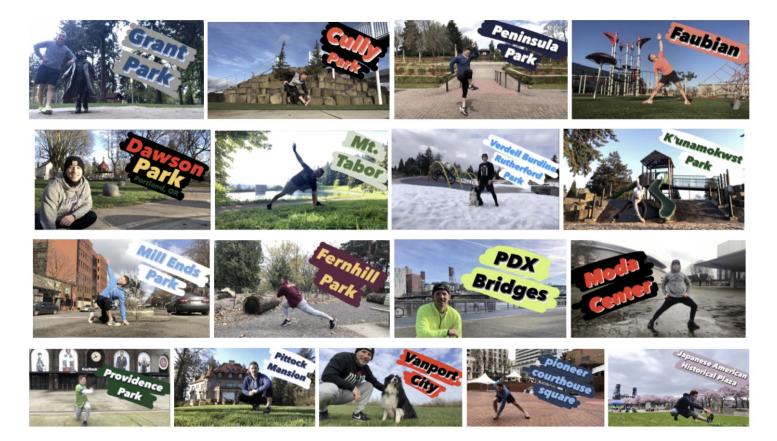

# Fresh Air & Exercise!

Need ideas for what to do outside? Need exercise? Want to explore Portland? Click on any image below to be redirected to a video by Vernon PE Teacher Mr. Rittman explaining all the cool places and parks in Portland. Plus, 3 different scavenger hunts around town!

# **Scavenger Hunts!**